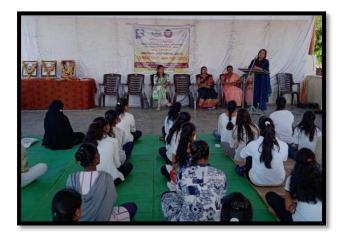

#### Photo Gallery

#### Day 1: 04/01/2023

Inauguration of NSS Camp Chief Guest API Punam Raut, Prin Dr. M. A. Bharadwaj, Vice Prin Dr. D. K. Borse, A. S. Dr. T. A. Sontakke, PO D. R. Chandramore, Sarpanch Mrs. Ujjwala Patil and Tehere villagers were present