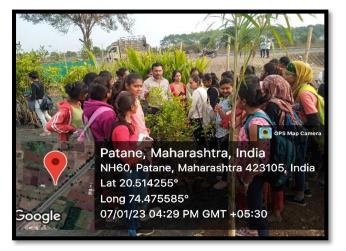

#### NSS volunteers repairing road at Tehere

Day 4:07/01/2023

NSS volunteers visit to Balaji Nursary, Dr. Sandip Khairnar giving information about medicinal Plants

NSS Volunteers communicating with villagers about Girl Education.