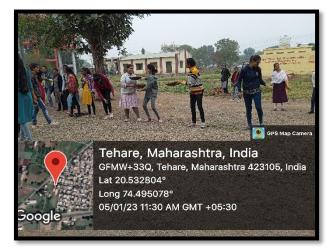

#### Day 1: 04/01/2023

Inauguration of NSS Camp Chief Guest API Punam Raut, Prin Dr. M. A. Bharadwaj, Vice Prin Dr. D. K. Borse, A. S. Dr. T. A. Sontakke, PO D. R. Chandramore, Sarpanch Mrs. Ujjwala Patil and Tehere villagers were present