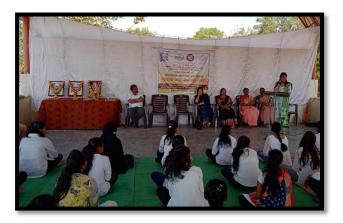

#### Photo Gallery

#### Day 1: 04/01/2023

Inauguration of NSS Camp Chief Guest API Punam Raut, Prin Dr. M. A. Bharadwaj, Vice Prin Dr. D. K. Borse, A. S. Dr. T. A. Sontakke, PO D. R. Chandramore, Sarpanch Mrs. Ujjwala Patil and Tehere villagers were present