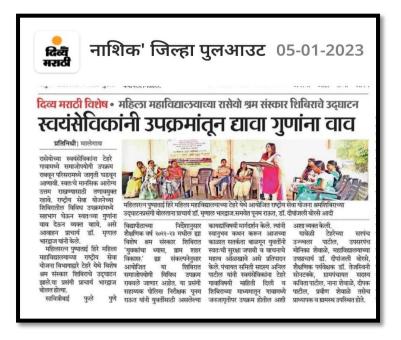

#### News Cutting

टेहरे : येथे हिरे महिला महाविद्यालयातर्फे हिवाळी शिबिरात बोलताना प्राचार्या डॉ. मृणाल भारद्वाज. शेजारी सहाय्यक पोलिस निरीक्षक पुनम राऊत, उपप्राचार्या डॉ. दीपांजली बोरसे.

## टेहरेत महिला महाविद्यालयाचे हिवाळी शिबिराचे उद्घाटन

#### सकाळ वृत्तसेवा

मालेगाव शहर, ता. १६ : येथील पुष्पा हिरे कला, विज्ञान व वाणिज्य महिला महाविद्यालयाचे विशेष श्रमसंस्कार शिबिर टेहरे (ता. मालेगाव) येथे आयोजित करण्यात आले आहे. शिबिराचे उद्घाटन सहायक पोलिस निरीक्षक पुनम राऊत यांच्या हस्ते करण्यात आले.

या वेळी प्रभारी प्राचार्य डॉ. मृणाल भारद्वाज, उपप्राचार्या डॉ. दीपांजली बोरसे, पंचायत समिती सदस्य अरुण पाटील, सरपंच उज्ज्वला पाटील, उपसरपंच मोनिका शेवाळे, शैक्षणिक पर्यवेक्षक डॉ. तेजस्विनी सोनटक्के, प्रामपंचायत सदस्या कविता पाटील, नाना शेवाळे, दीपक पाटील, प्रवीण शेवाळे आदी उपस्थित होते. या शिविरात आठवडाभर समाजोपयोगी विविध उपक्रम राबविले जात आहे. यावेळी पुनम राऊत यांनी

युवतींसाठी असलेल्या कायद्यांविषयी मार्गदर्शन केले. स्वानुभव कथन करून आजच्या काळात सतर्कता बाळगुन युवतींनी स्वतःची सुरक्षा जपावी व वाचन करावे असे आवाहन केले. श्री. पाटील यांनी स्वयंसेवकांना टेहरे गावाविषयी माहिती दिल शिबिराच्या माध्यमातून गावामध्ये जनजागुतीपर उपक्रम होतील अशी आशा व्यक्त केली. डॉ. भारद्वाज यांनी स्वयंसेवकांना गावामध्ये समाजोपयोगी उपक्रम राबवून परिसरामध्ये जागृती घडवून आणावी असे आवाहन केले. मानसिक आरोग्य उत्तम राखण्यासाठी तणावमुक्त असावे व राष्ट्रीय सेवा योजनेच्या शिबिरातील विविध उपक्रमांमध्ये सहभाग घेऊन स्वतःच्या गुणांना वाव देऊन व्यक्त व्हावे असे मार्गदर्शन केले. सूत्रसंचालन कार्यक्रम अधिकारी प्रा. दीपाली चंद्रमोरे यांनी तर डॉ. रजनी सावंत यांनी आभार मानले.