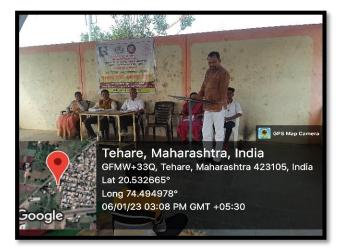

Dr. Arjun Nerkar, NSS Malegaon Area Co-ordinator visited to camp & gave best wishes to Volunteers

NSS Volunteers performed Role Play on "Use of Helmate"

RTO Priyanka Mokal guiding to volunteers about Traffic Rules.