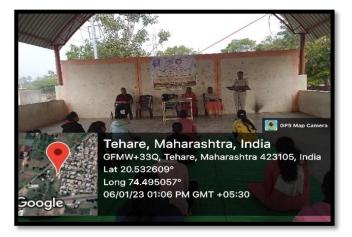

#### Day 3: 06/01/2023

Mr. Vilas Lodhe, Psychology Dept, Civil Hospital, Malegaon providing guidance to volunteers on "Stress Management".

Dr. D. K. Aher, NSS District Co-ordinator, SPPU Pune visited to camp & enlightened to volunteers

Dr. Arjun Nerkar, NSS Malegaon Area Co-ordinator visited to camp & gave best wishes to Volunteers

NSS Volunteers performed Role Play on "Use of Helmate"

RTO Priyanka Mokal guiding to volunteers about Traffic Rules.