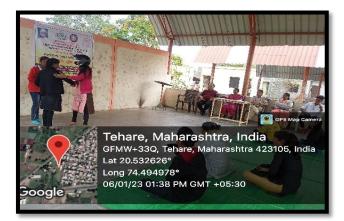

#### NSS volunteers repairing road at Tehere

Day 4:07/01/2023

NSS volunteers visit to Balaji Nursary, Dr. Sandip Khairnar giving information about medicinal Plants

NSS Volunteers communicating with villagers about Girl Education.

Yoga Trainer Mr. Anil shewale demonstrate Yoga Session

NSS volunteers conduct cleaning campaign at Tehere