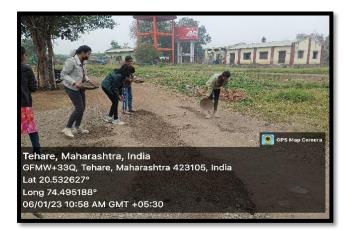

NSS Volunteers repairing the road and cleaning area near Tehere Grampanchyat Office

#### NSS volunteers repairing road at Tehere

Day 4:07/01/2023

NSS volunteers visit to Balaji Nursary, Dr. Sandip Khairnar giving information about medicinal Plants

NSS Volunteers communicating with villagers about Girl Education.