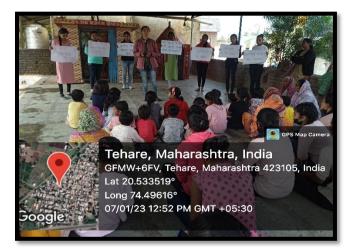

## NSS volunteers conducted "Adult education" Campaign

Dr. G. L. Kolte guiding to volunteers regarding Competitive Exam

NSS volunteers sticking Traffic Reflector on vehicle

Distribution of Nutrition food to children at Tehere