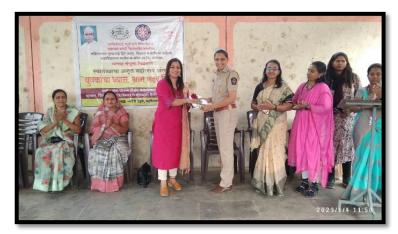

Principal Dr. M. A. Bharadwaj felicitating to Chief guest API Puanm Raut

Dr. B. M. Sonawane provide guidance to NSS Volunteers on "Financial Literacy".

NSS volunteers Participation in "Beti Bacho aur Beti Padao" rally.