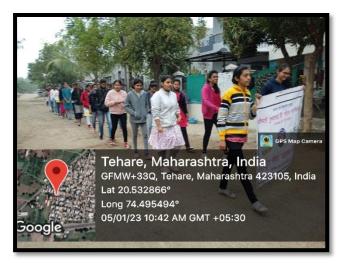

Volunteers conducted "New Voter Registration Campaign" at Tehere

# महिलारत्न पुष्पाताई हिरे महिला महाविद्यालय रा.से.यो. विशेष श्रमसंस्कार शिबीरात नवमतदार नोंदणी उपक्रम

मालेगांव:-महाविद्यालयाचे दत्तक गाव मौजे टेहरे येथे आयोजित राष्ट्रीय सेवा योजना विशेष श्रमसंस्कार शिबिरामध्ये दितांक ६ जानेवारी २०२३ रोजी नवमतदार नोंदणी उपक्रम राबविण्यात आला. यानिमित्ताने रासेयो स्वयंसेवकांनी मतदान जनजागृती करोता रॅली काढून त्यामध्ये मतदार राजा जागा हो, लोकशाहीचा धागा हो व मतदान करू या,आपले कर्तव्य बजावूया अशा घोषणा देत मतदार जनजागृती केली. स्वयंसेविकांनी गावामध्ये नवमतदार नोंदणी उपक्रम राबविला.