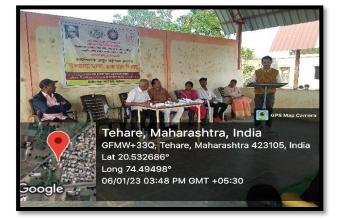

#### Day 3: 06/01/2023

Mr. Vilas Lodhe, Psychology Dept, Civil Hospital, Malegaon providing guidance to volunteers on "Stress Management".

Dr. D. K. Aher, NSS District Co-ordinator, SPPU Pune visited to camp & enlightened to volunteers