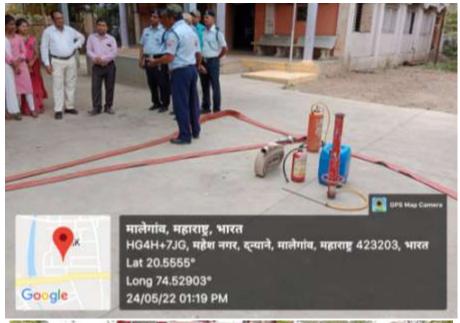

Mr. Sanjay Dadaji Pawar Chief Fire Officer was given practical demonstration and training to the geography department students and faculties. He give information related to the chemistry of fire, classes of fire, stages of fire a home and offices. In case of fire How to use of fire extinguishers. These points are explained to the students and faculty members.