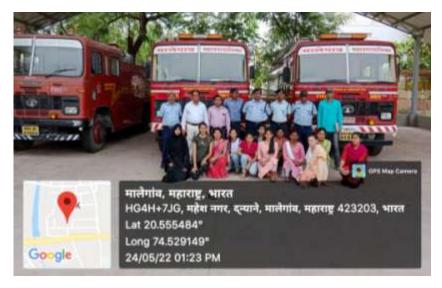

# Under MoU Fire and Safety Department Malegaon Municipal Corporation, Malegaon

Geography Department of M.P.H. Arts, Science and Commerce Mahila College, Malegaon and <u>Fire and Safety Department Malegaon Municipal Corporation, Malegaon Dist.- Nashik</u> jointly organized. A filed visit was organized for students of geography department. Date 24/05/2022 in this field visit 17 students ware present. The main objective to organize this study visit to how to mitigate fire disaster at primary level. Dr. D.A. Pawar, Head Department of Geography explained the purpose of this trip.

Mr. Sanjay Dadaji Pawar Chief Fire Officer was given practical demonstration and training to the geography department students and faculties. He give information related to the chemistry of fire, classes of fire, stages of fire a home and offices. In case of fire How to use of fire extinguishers. These points are explained to the students and faculty members.