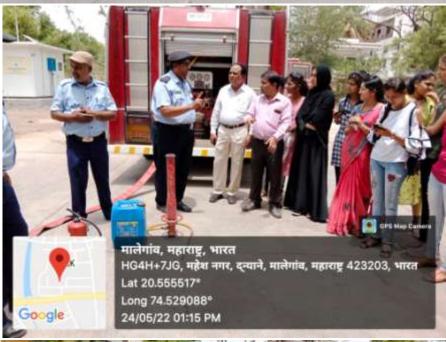

# Under MoU Fire and Safety Department Malegaon Municipal Corporation, Malegaon

Geography Department of M.P.H. Arts, Science and Commerce Mahila College, Malegaon and <u>Fire and Safety Department Malegaon Municipal Corporation, Malegaon Dist.- Nashik</u> jointly organized. A filed visit was organized for students of geography department. Date 24/05/2022 in this field visit 17 students ware present. The main objective to organize this study visit to how to mitigate fire disaster at primary level. Dr. D.A. Pawar, Head Department of Geography explained the purpose of this trip.

Mr. Sanjay Dadaji Pawar Chief Fire Officer was given practical demonstration and training to the geography department students and faculties. He give information related to the chemistry of fire, classes of fire, stages of fire a home and offices. In case of fire How to use of fire extinguishers. These points are explained to the students and faculty members.