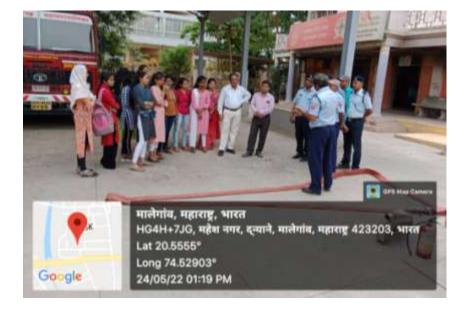

Mr. Sanjay Dadaji Pawar Chief Fire Officer was given practical demonstration and training to the geography department students and faculties. He give information related to the chemistry of fire, classes of fire, stages of fire a home and offices. In case of fire How to use of fire extinguishers. These points are explained to the students and faculty members.