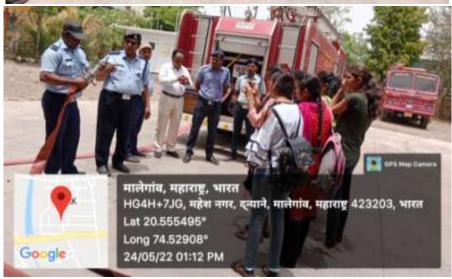

# Under MoU Fire and Safety Department Malegaon Municipal Corporation, Malegaon

Geography Department of M.P.H. Arts, Science and Commerce Mahila College, Malegaon and <u>Fire and Safety Department Malegaon Municipal Corporation, Malegaon Dist.- Nashik</u> jointly organized. A filed visit was organized for students of geography department. Date 24/05/2022 in this field visit 17 students ware present. The main objective to organize this study visit to how to mitigate fire disaster at primary level. Dr. D.A. Pawar, Head Department of Geography explained the purpose of this trip.

Mr. Sanjay Dadaji Pawar Chief Fire Officer was given practical demonstration and training to the geography department students and faculties. He give information related to the chemistry of fire, classes of fire, stages of fire a home and offices. In case of fire How to use of fire extinguishers. These points are explained to the students and faculty members.