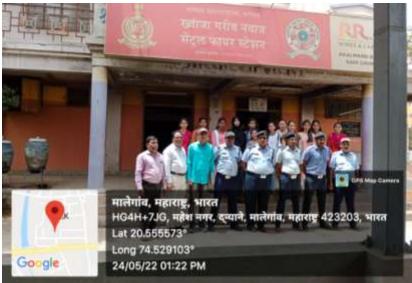

# Under MoU Fire and Safety Department Malegaon Municipal Corporation, Malegaon

Geography Department of M.P.H. Arts, Science and Commerce Mahila College, Malegaon and <u>Fire and Safety Department Malegaon Municipal Corporation, Malegaon Dist.- Nashik</u> jointly organized. A filed visit was organized for students of geography department. Date 24/05/2022 in this field visit 17 students ware present. The main objective to organize this study visit to how to mitigate fire disaster at primary level. Dr. D.A. Pawar, Head Department of Geography explained the purpose of this trip.